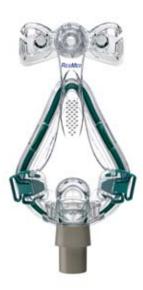

### **Mirage Quattro**

**FULL FACE MASK** 

## Mirage Quattro™

**FULL FACE MASK** 

User Information

- Adapts to your profile—MicroFit dial allows
  precise adjustments of the forehead support while
  the mask is on your face. Turning the dial sets the
  mask at the most comfortable position for you.
- Seals to your facial contours—soft and pliable, the dual-wall cushion with spring air technology follows the contours of your face and gently adjusts the seal accordingly.
- Accommodates jaw movement during sleep—the cushion includes a moving membrane at the chin.
- A wide range of sizes—XS, S, M and L ... you'll find a size that's just right for you.