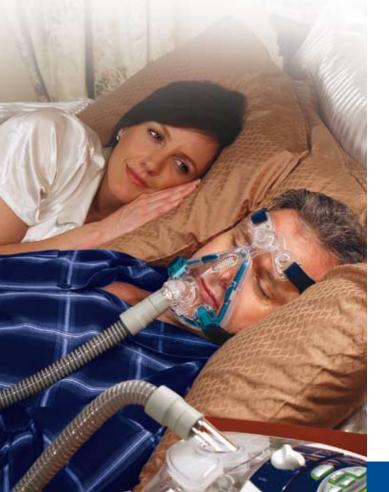

### Mask performance you can trust

Mirage Quattro is a full face mask providing superior seal and comfort.

Your mask is from ResMed, leaders in mask technology. Our full face masks continue to set the benchmark and are trusted by millions of users (like you) around the world.

### Light and quiet

- Feels light on the face—streamlined design looks sleek and feels light.
- **Quiet performance**—built-in vents disperse air gently and quietly so you and your partner can enjoy a good night's sleep.