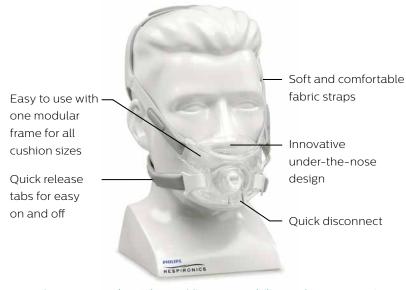

## Amara View features just for you:

†Without quick release tube

- · Innovative design prevents red marks, discomfort or irritation on the nose bridge\*
- The smallest and lightest† of all leading full face masks
- · Widest field of vision of all leading full face masks\*
- Enables wearing glasses, reading, and watching TV
- · No bulky cushion and frame in front of your face and eyes