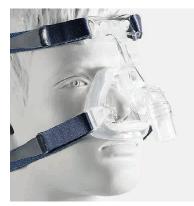

D100 Nasal Mask

Available in both a nasal and full face design, the D100 masks feature a moulded silicone cushion and are lightweight, durable and comfortable to wear.

The D100N nasal mask and D100F full face mask are available with three sizes of cushion to fit most profiles. The D100 series headgear makes the mask simple to fit and can be easily adjusted to achieve an effective seal, leading to improved patient therapy adherence.

D100 Full Face Mask

Three sizes of cushion available

D100 Headgear

Distributor:

DeVilbiss Healthcare Ltd. Unit 3, Bloomfield Park, Bloomfield Road Tipton, West Midlands DY4 9AP United Kingdom Phone + 44 (0) 121 521 3140 Fax + 44 (0) 121 521 3141 www.devilbisshc.com enquiries@devilbisshc.com