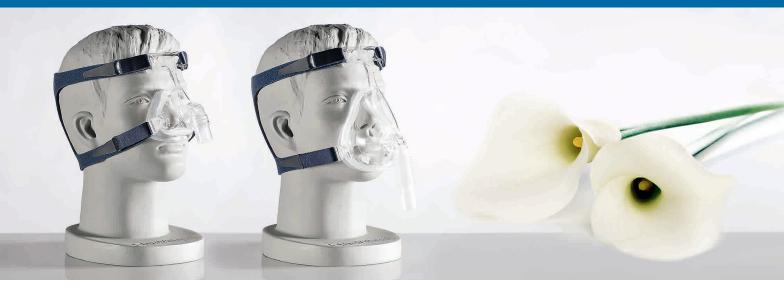

## Nasal and Full Face Mask Solutions

## D100 CPAP MASKS

The D100 series CPAP masks offer comfort, durability and simplicity for effective CPAP therapy whilst remaining cost-effective for both patients and providers alike.

D100 Nasal Mask

Available in both a nasal and full face design, the D100 masks feature a moulded silicone cushion and are lightweight, durable and comfortable to wear.

The D100N nasal mask and D100F full face mask are available with three sizes of cushion to fit most profiles. The D100 series headgear makes the mask simple to fit and can be easily adjusted to achieve an effective seal, leading to improved patient therapy adherence.