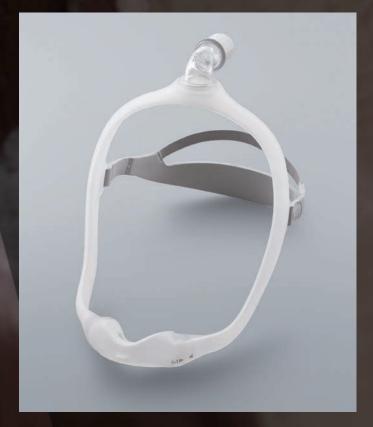

#### **Dream**Wear

Under the nose nasal mask

We provide the official document of the manufacturer www.multidoctorshop.com

# Like wearing nothing at all

#### The best of pillows and nasal masks

DreamWear's unique design offers many of the benefits of nasal and pillows masks to allow patients to have the best of both mask types. Allowing more freedom of movement and more comfort than their prescribed mask, DreamWear patients feel like they are not wearing a mask at all.