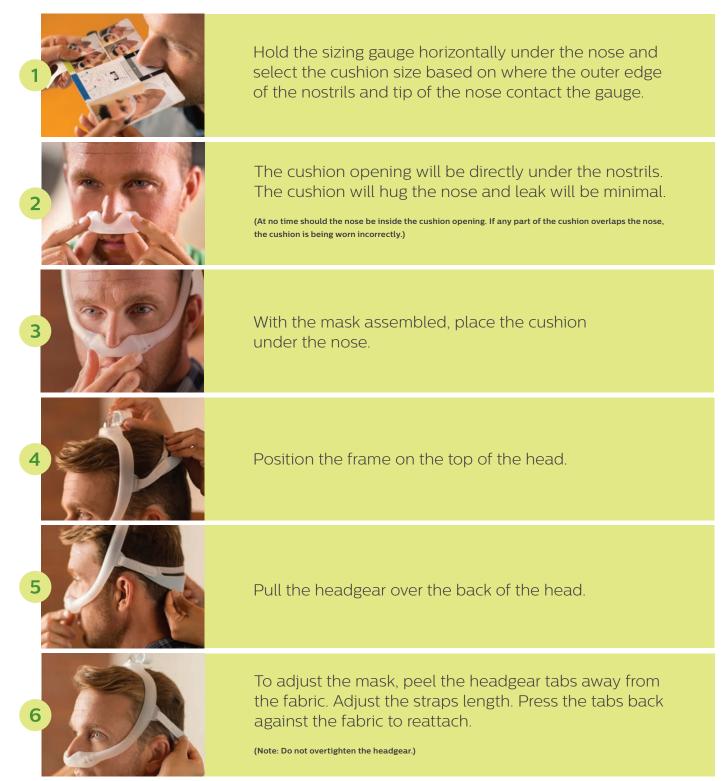

DreamWear cushion size is determined by measuring the length and width of the nose using the simple sizing gauge.\*\*\*

### DreamWear patient fitting guide

Achieving the right fit with DreamWear is easy. Simply follow the instructions below to get started.

Four cushion sizes (Small, medium, large, medium wide) are available. Please read instructions for use for further fitting information.

Position the mask until it fits comfortably. When finished, the elbow should rest at the top of the head.

#### **Mask frame sizing**

The medium (MED) mask frame will comfortably fit most faces. If the MED frame does not fit a patient's face, a small (SM) or large (LG) mask frame might better suit your patient's needs. **Call for more information**, **1-800-345-6443**.