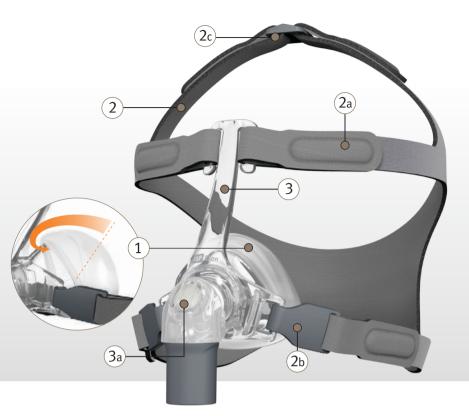

## 1. RollFit Seal

As the name suggests, the onepiece seal 'rolls' back and forth on the bridge of the nose to adjust automatically. In doing so, the **RollFit Technology** reduces pressure on the bridge of the nose.

The **RollFit Seal** incorporates **Integrated Stability Panels** to enhance sealing performance and stability.

## 2. ErgoFit Headgear

This breathable, ergonomically designed headgear has been designed to self-locate high on the rear of the head allowing for head movement (sideways, up and down).

The ErgoFit Headgear also incorporates embedded VELCRO®\*
Tabs (2a) with Easy-Clip hooks (2b) for fast fitting and removal.

The adjustable **Crown Strap** (2c) enhances mask stability.

## 3. Easy Frame

This low-profile frame is stable, durable and small, and ensures a clear line of sight.

The one frame fits all three seal sizes and has an **Easy-Clip** frame attachment to aid assembly after cleaning.

The **Easy Frame** comes with the **Q Cover** (3a) for quiet use<sup>1</sup> and minimal partner draft.

The Ball and Socket Elbow rotates for freedom of movement while reducing drag from the CPAP tube.