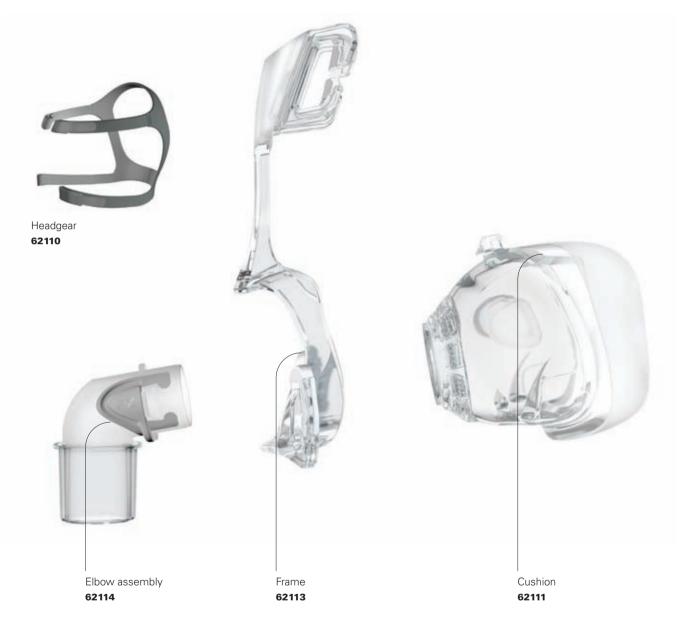

## **Components** Card

English



## Complete System

|           | Europe 1 | Europe 2 | Europe 3 |
|-----------|----------|----------|----------|
| Mirage FX | 62100    | 62101    | 62102    |

Europe 1: English (UK), French, German and Italian (Switzerland)

Europe 2: English, Danish, Finnish, Norwegian and Swedish

Europe 3: English, Czech, Dutch (Belgium), French (Belgium), German (Belgium), Greek, Hungarian, Italian, Polish, Portuguese, Russian, Slovak, Spanish and Turkish





www.resmedmiragefx.com

Manufacturer: ResMed Ltd 1 Elizabeth Macarthur Drive Bella Vista NSW 2153 Australia. Distributed by: ResMed Corp 9001 Spectrum Center Boulevard San Diego CA 92123 USA. ResMed (UK) Ltd 96 Milton Park Abingdon Oxfordshire 0X14 4RY UK. See www.resmed.com for other ResMed locations worldwide. Mirage is a trademark of ResM