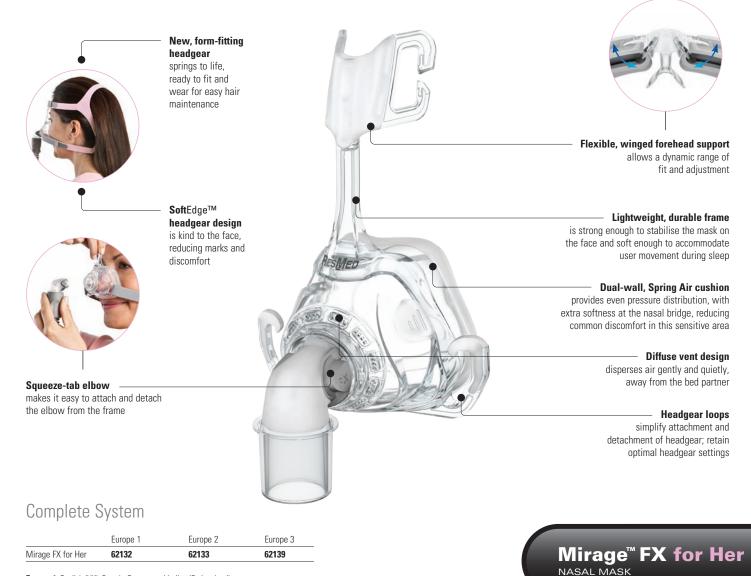

### Benefits for you ...

Sizing is a one-step process, with Mirage FX for Her covering a wide range of facial characteristics in one mask ... so whoever your patients are, Mirage FX is the one for all.

Fitting is just as effortless. Mirage FX is intuitive to fit and adjust, so fitting takes virtually no time at all. With only four parts, including headgear, you'll also save time on managing inventory.

### ... and your patients

The Spring Air™ cushion provides even pressure distribution and comfort for your female patients, incorporating extra softness at the nasal bridge to reduce discomfort commonly felt in this area.

Your patients will also find Mirage FX easy to live with: it's easy to clean, wear and adjust ... and being one of the lightest nasal masks on the market, it won't weigh her down.

Mirage FX for Her—make it your number one mask.