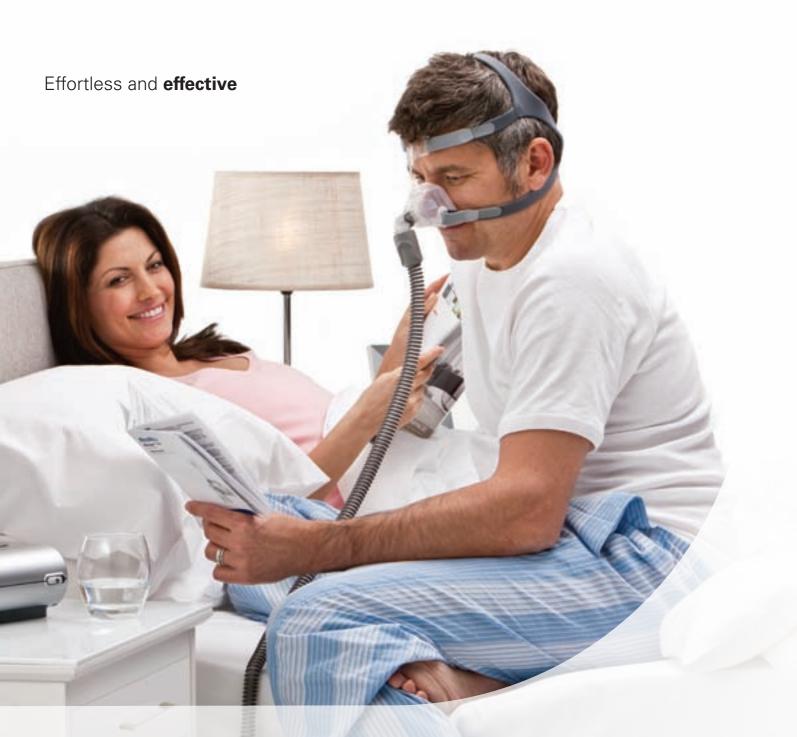

## RESMED

Effortless and effective

www.resmedmiragefx.com

To get the best out of your therapy, pair your Mirage FX with a sleep therapy system from ResMed's S9™ Series.

Visit www.resmed.com for more information.