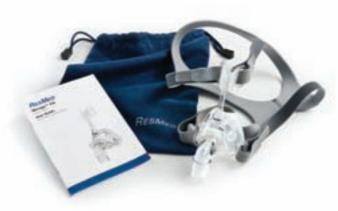

www.resmedmiragefx.com

Mirage<sup>™</sup> FX

NASAL MASK

## Therapy has never been easier

Mirage FX is so minimalist, it is made up of only four parts, including the headgear—there is virtually nothing to it. This is truly the easiest mask on the market: easy to clean, easy to fit, easy to adjust ... without compromising quality, comfort and performance.