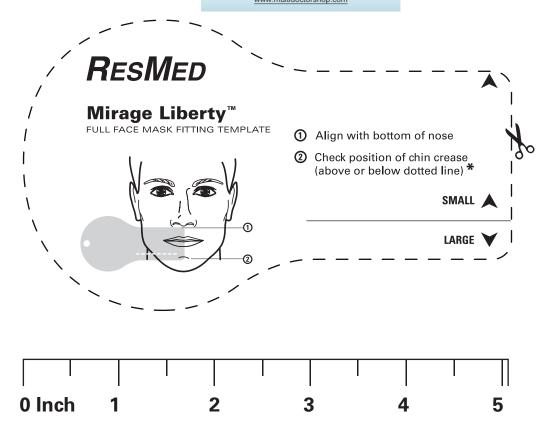

## **Mirage Liberty Mask Fitting Template**

How to use the fitting template:

- 1. Cut out template along the dotted line
- 2. Follow the directions on the template to determine appropriate cushion size
- If chin crease falls on the line sizes, choose smaller size.

Actual Size: 5 \(^1/\_{16}\) inch (Width) X 3 \(^1/\_{16}\) inch (Height) Ruler is for scaling purposes. To ensure this print is accurate, match a

ruler with the ruler above.

Note: Mask fitting templates should be used to aide patients in the fitting of CPAP masks. Altering the size or dimensions of the original online PDF in any way may compromise the quality and accuracy of this template. The use of this template is not intended to replace the advice of a medical professional, sleep technician or HME dealer.