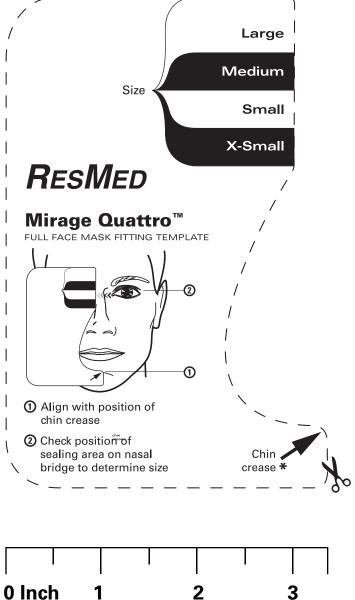

How to use the fitting template:

- 1. Cut out template along the dotted line
- 2. Follow the directions on the template to determine appropriate cushion size
- \* If chin crease falls between sizes, choose smaller size.

## Actual Size: 3<sup>3</sup>/<sub>8</sub> inch (Width) X 5<sup>1</sup>/<sub>8</sub> inch (Height)

Ruler is for scaling purposes. To ensure this print is accurate, match a ruler with the ruler above.

Note: Mask fitting templates should be used to aide patients in the fitting of CPAP masks. Altering the size or dimensions of the original online PDF in any way may compromise the quality and accuracy of this template. The use of this template is not intended to replace the advice of a medical professional, sleep technician or HME dealer.