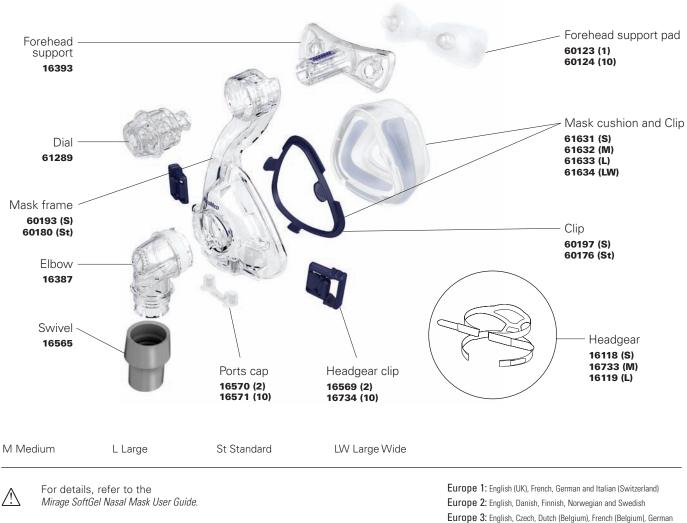

## **Components Card**

## Complete system

| Europe 1   | Europe 2   | Europe 3   |
|------------|------------|------------|
| 61605 (S)  | 61636 (S)  | 61610 (S)  |
| 61606 (M)  | 61637 (M)  | 61611 (M)  |
| 61607 (L)  | 61638 (L)  | 61613 (L)  |
| 61608 (LW) | 61639 (LW) | 61614 (LW) |

## Elbow assembly

(elbow, swivel) **16399** 

Europe 3: English, Czech, Dutch (Belgium), French (Belgium), Germa (Belgium), Greek, Hungarian, Italian, Polish, Portuguese, Russian, Slovak, Spanish and Turkish