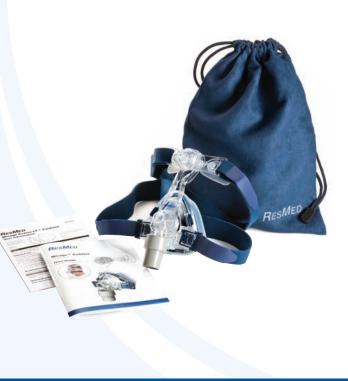

# Mirage<sup>™</sup> SoftGel

NASAL MASK

# RESMED Mirage<sup>™</sup> SoftGel NASAL MASK User Information

ConvertAble<sup>™</sup> Comfort

### ConvertAble freedom and choice

- It's never been simpler— One durable frame
  is compatible with both SoftGel and Activa™ LT
  cushions. This gives you comfort and durability,
  plus the freedom of choice that only a
  ConvertAble mask can bring.
- More from ResMed Mirage Softgel is ideal for use with the ResMed range of advanced sleep therapy systems.