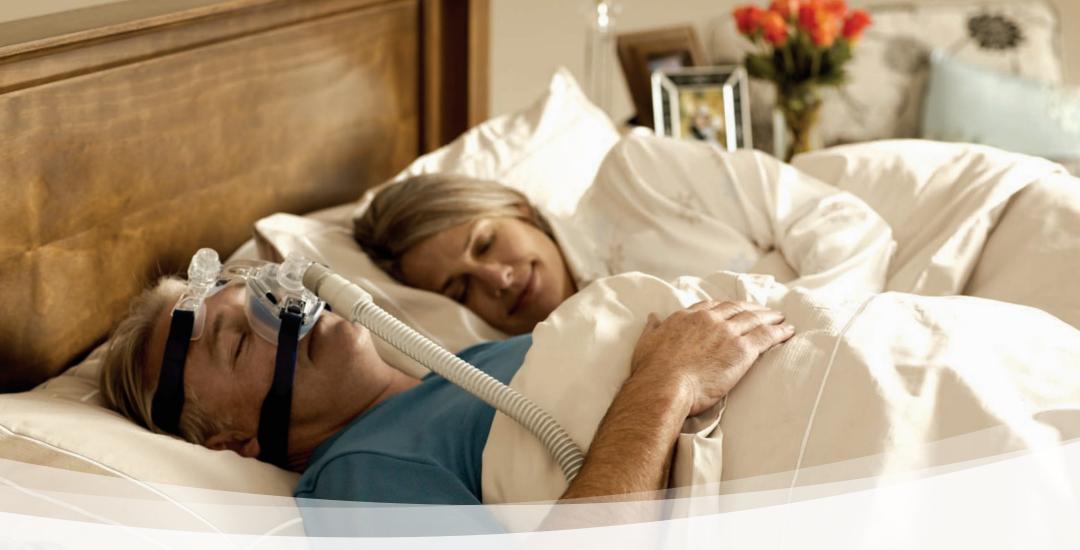

## **Unparalleled comfort and softness**

- The SoftGel difference— A DoubleGel<sup>™</sup> cushion with the soft clear gel layer feels unbelieveably comfortable and snug. The blue gel layer adds support and stability.
- Correct fitting has never been easier— Mirage™
   SoftGel adjusts easily to the contours of your face to provide a leak-free seal. The MicroFit dial and adjustable straps let you customize your fit.

## Renowned durability and quiet

- Designed to last— ResMed's design quality and durability are first-class and supported with a comprehensive user package including user guide, mask fitting and care instruction.
- **Ultra-quiet therapy** Mirage SoftGel is exceptionally quiet, providing a good night's sleep for you and your partner. An innovative array of tiny vents is designed to diffuse air quietly.
- User preferred— Rated more comfortable and durable than other gel masks by 8 out of 10 users¹