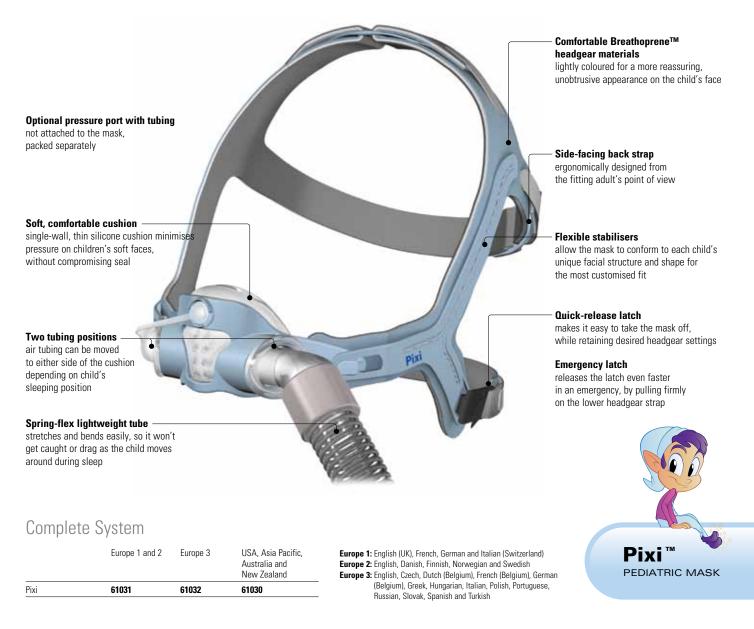

#### **NEW** Headgear designed especially for children\*

**Three points of adjustment**—the mask can be adjusted at the top, side and bottom straps, providing a greater range of adjustment to cater for children of various ages.

**Out-of-sight**—the headgear is designed to sit away from the child's eyes and ears to reduce irritation and obstruction.

**Clear line of sight**—not only can the child see clearly while wearing the mask, but carers are also reassured and comforted by being able to see their child's eyes and more of their face.

\*Designed using the specific head and facial anthropometric data of children.

Manufacturer: ResMed Ltd 1 Elizabeth Macarthur Drive Bella Vista NSW 2153 Australia. Distributed by: ResMed Corp 9001 Spectrum Center Boulevard San Diego CA 92123 USA. ResMed (UK) Ltd 96 Milton Park Abingdon Oxfordshire 0X14 4RY UK. See www.resmed.com for other ResMed locations worldwide. Pixi is a trademark of ResMed Ltd. Breathoprene is a trademark of AccuMED Technologies, Inc. © 2010 ResMed Ltd. Specifications may change without notice. 1014126/1 2010-09