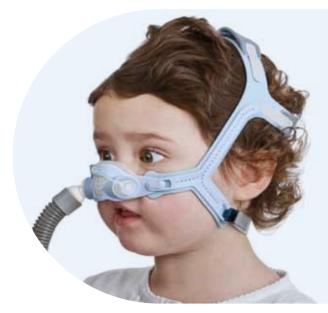

## Designed with care

As the leader in mask technology, ResMed has partnered with pediatric health experts to bring you Pixi—a pediatric mask designed with children and their families in mind.

### A mask designed specifically for children

Uniquely constructed using the anthropometric data of children aged two and over, Pixi Pediatric Mask is not merely a scaled down adult mask.

Taking into account the bone structure, facial characteristics and skin sensitivity of children, the mask is designed to minimise pressure on soft faces. Pixi Pediatric Mask is made with both the child and their carer in mind.

Every feature is carefully considered to address and improve therapy **comfort**, **acceptance and overall experience for everyone involved**.

Confident that their child is being treated effectively, carers can be free to focus on emotionally supporting their child on their journey.